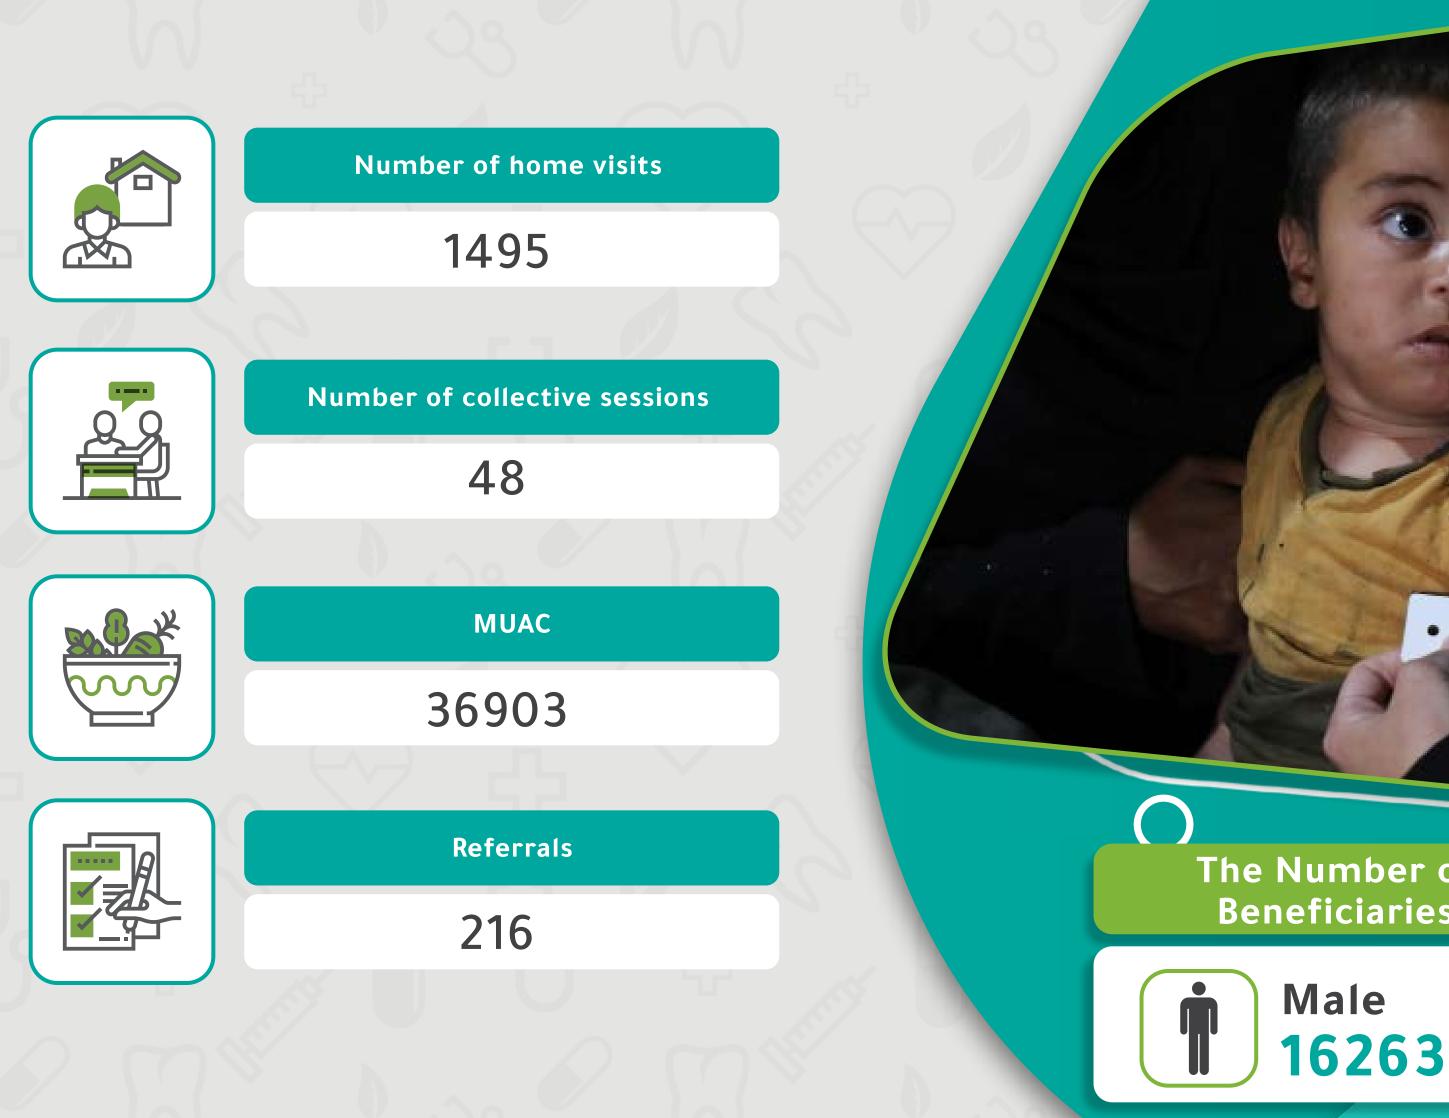

### Healthy Nutrition Program & CHW

INSANI VE TIBBI YARDIM DERNEĞI SYRIAN EXPATRIATES MEDICAL ASSOCIATION

The Number of **Beneficiaries** 

Female 32480