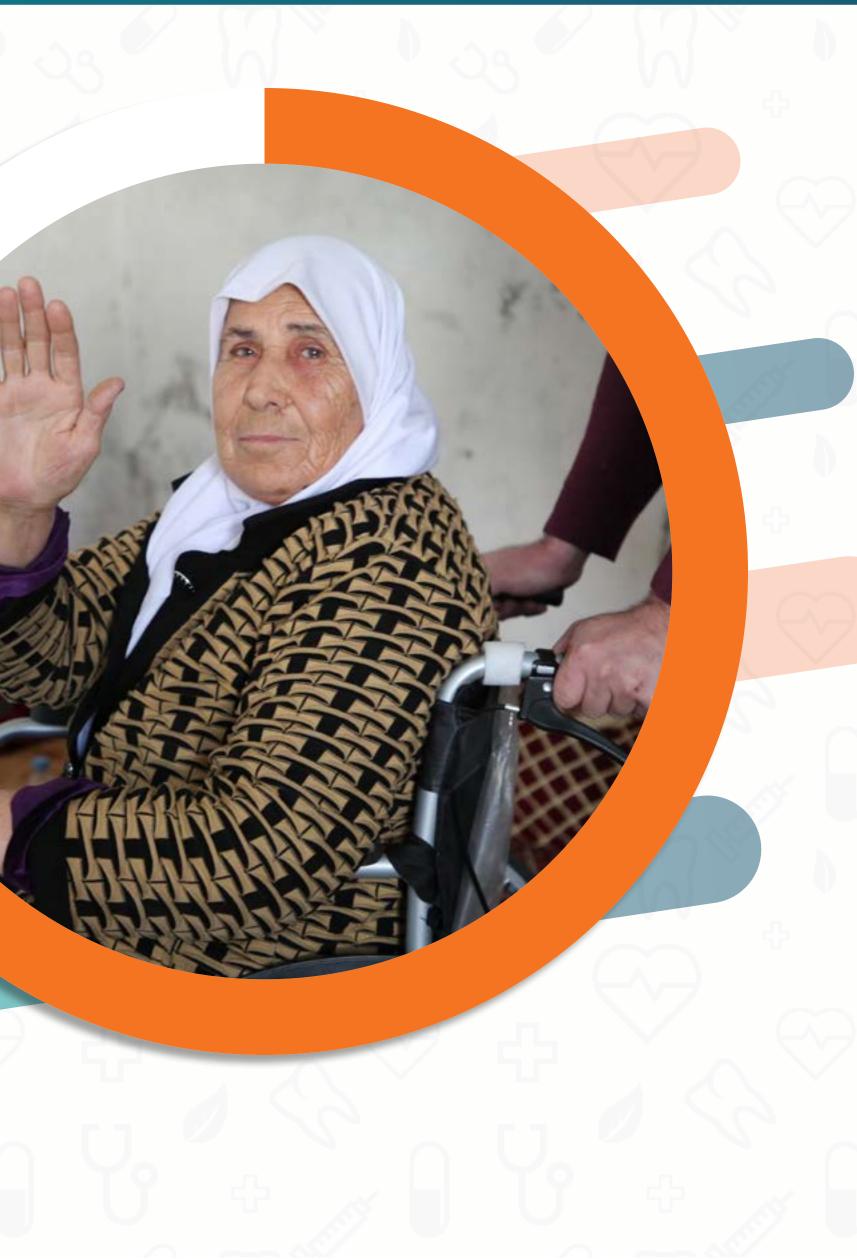

#### "Sema" provided 300 wheelchairs for elder-

ly mothers and fathers with special needs.

Sema identified a wide segment of the elderly population in need of medical aids in service areas in northern Syria, with wheelchairs being a primary requirement.

Check out some photos of our beneficiaries receiving their wheelchairs:

**SEMA** 