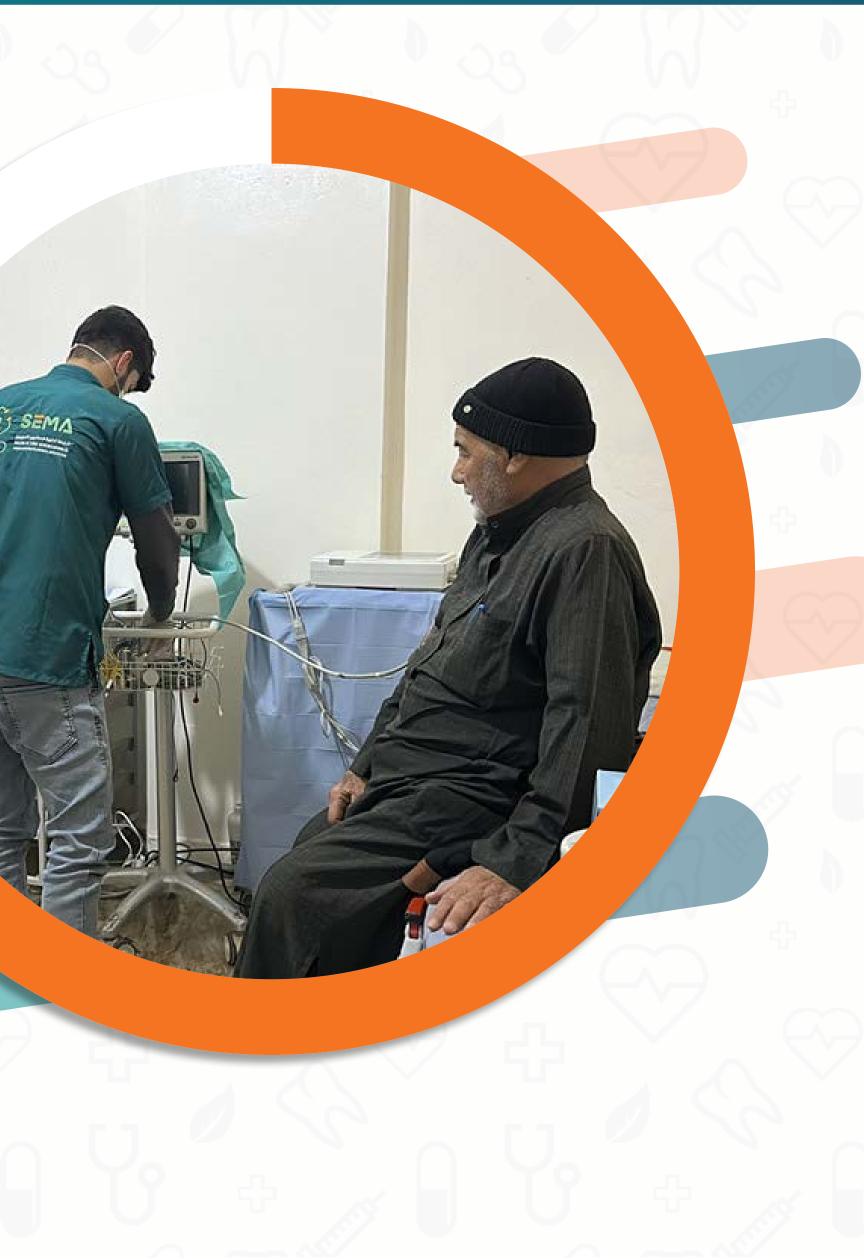

#### In response to the earthquake, the Jandaris

**Center continues to provide its services** 

The center caters to the medical needs of the residents in the Jandaris/Afrin region, especially for displaced and affected families from the earthquake on February 6th.

The organization «SEMA» had inaugurated the Jandaris Medical Center as part of the earthquake response, and the center still continues to offer its services.

You can take a look at the key services provided.