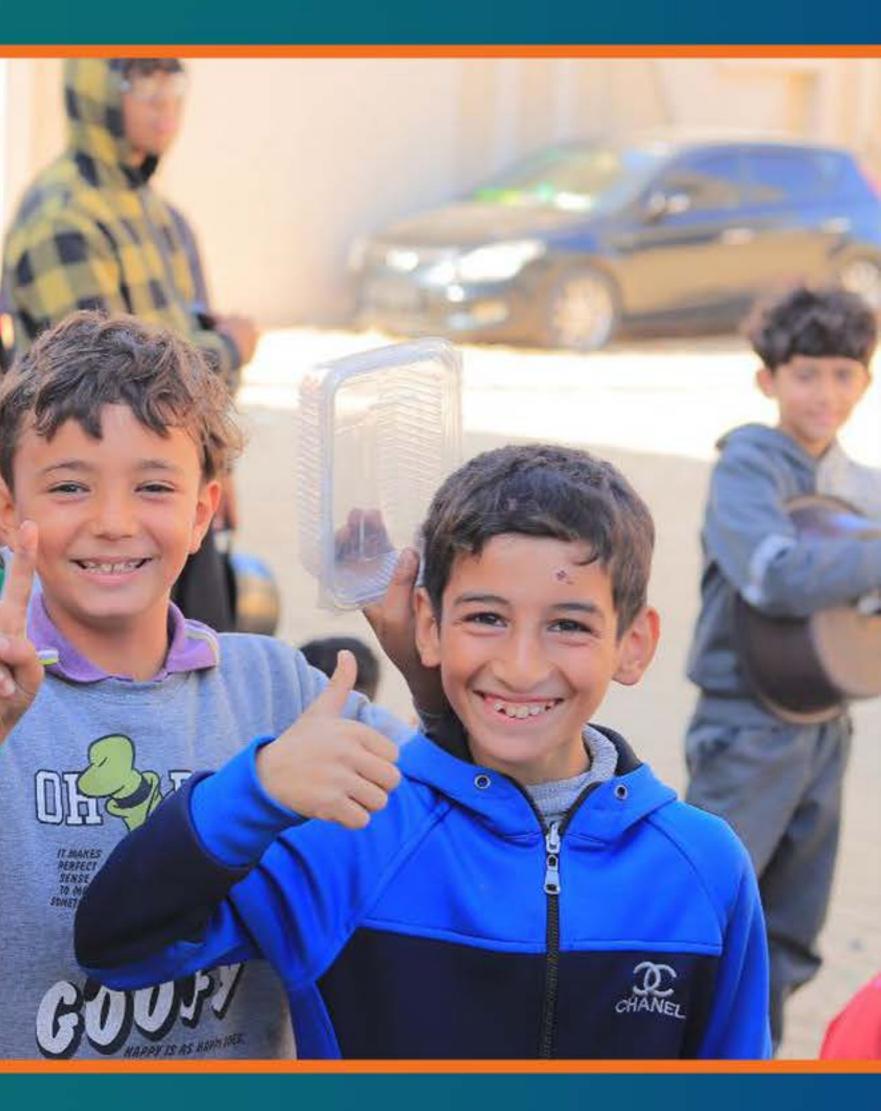

#### In response to the earthquake, the Jandaris

**Center continues to provide its services** 

The center caters to the medical needs of the residents in the Jandaris/Afrin region, especially for displaced and affected families from the earthquake on February 6th.

The organization «SEMA» had inaugurated the Jandaris Medical Center as part of the earthquake response, and the center still continues to offer its services.

You can take a look at the key services provided.