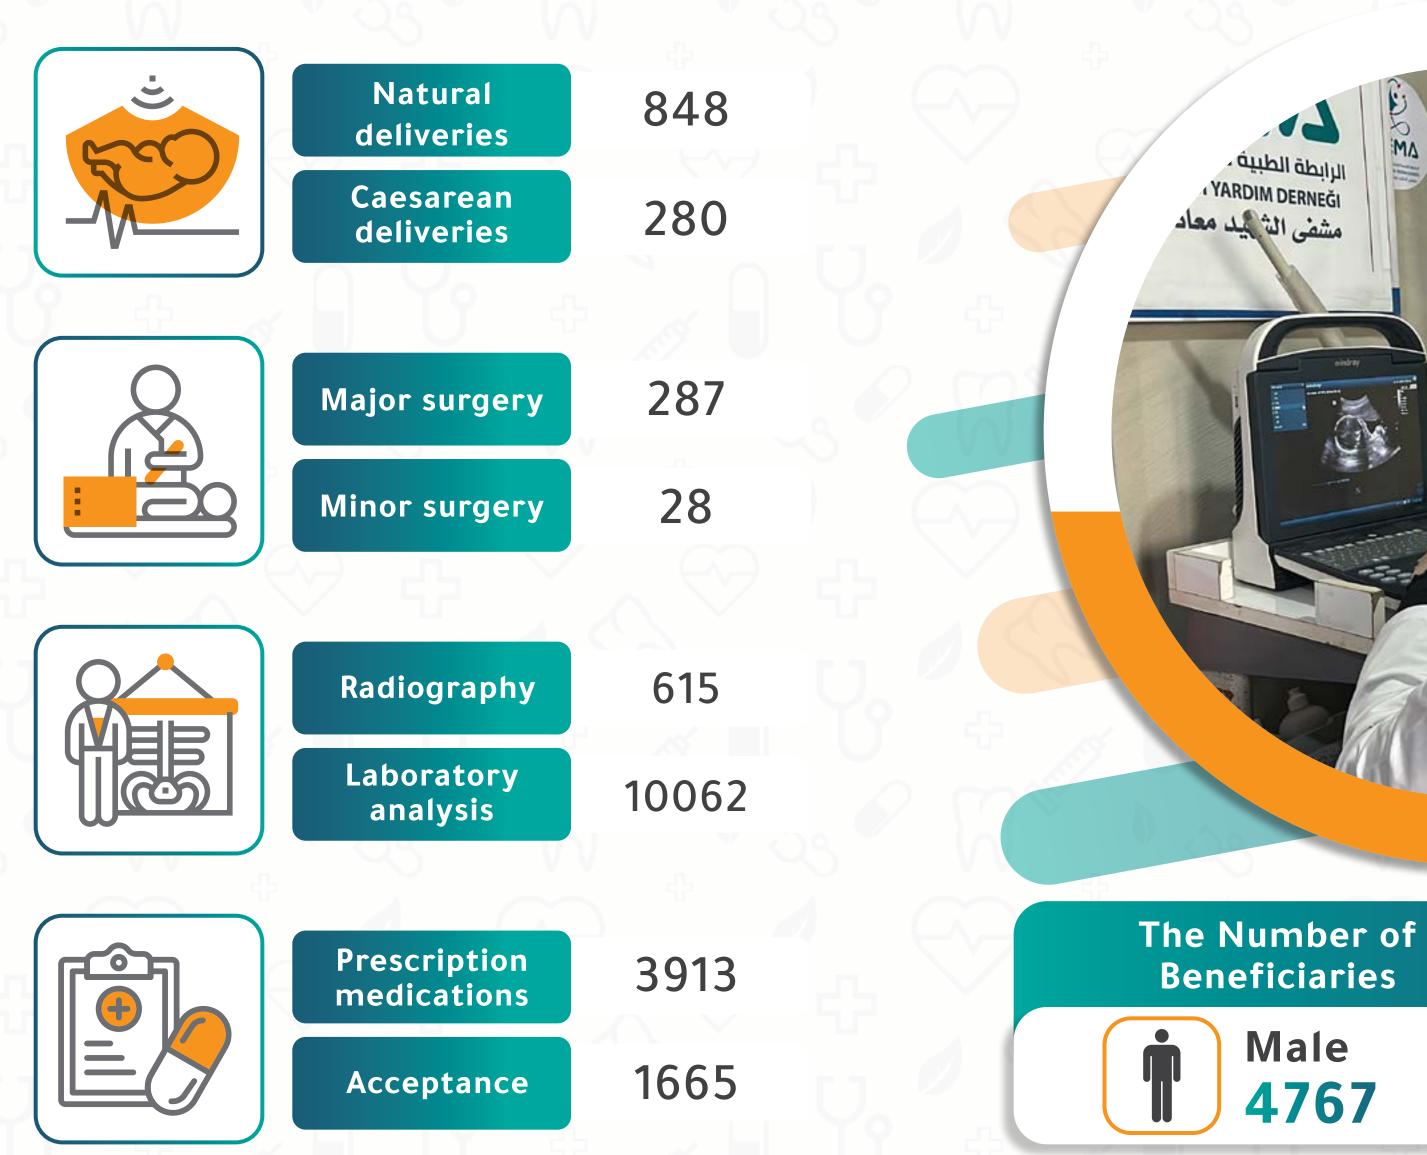

### **Reproductive health**

SEMA ANI VE TIBBI YARDIM DERNEG

### 15512 Female

Τ