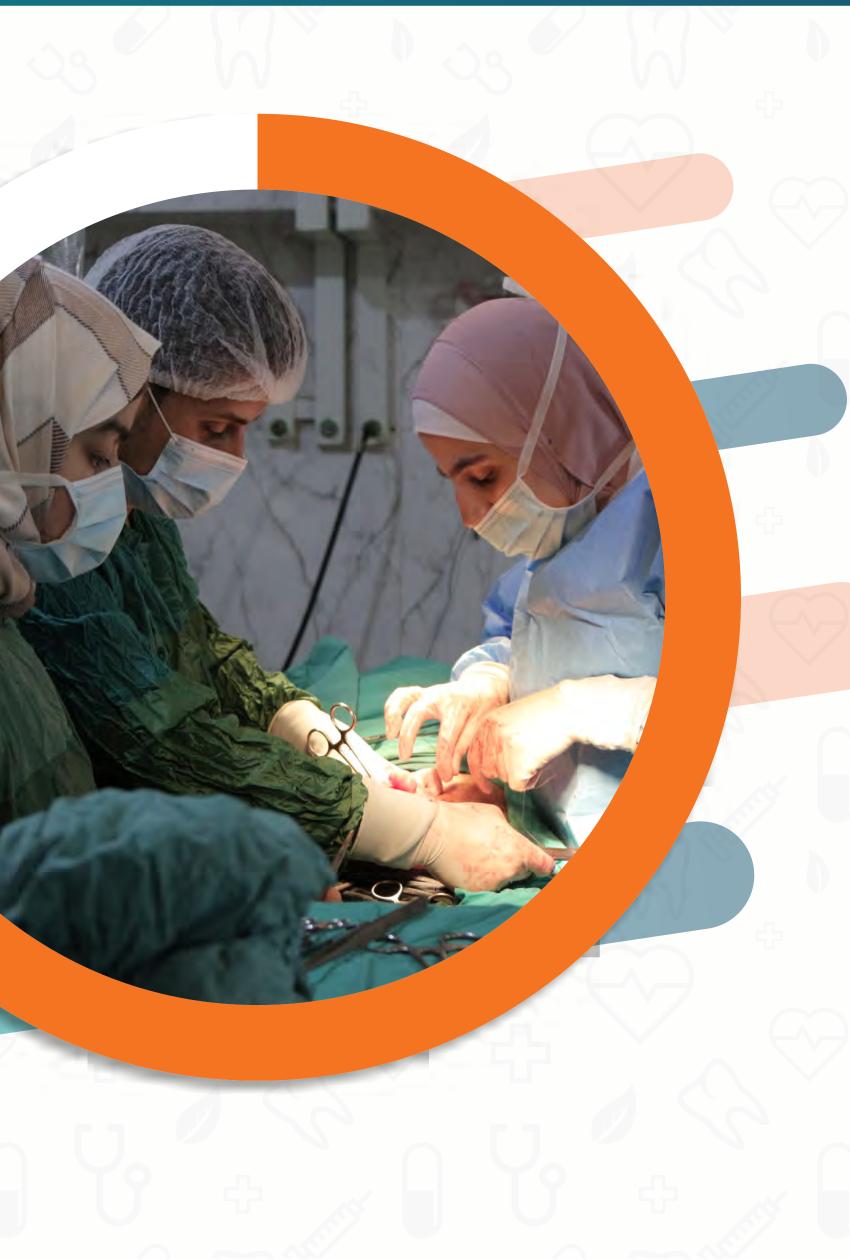

### **UN Team Visit to Ariha Hospital Supported**

### by SEMA

Teams from the United Nations Office for the Coordination of Humanitarian Affairs (OCHA) and the United Nations Population Fund (UNFPA) conducted a field visit to several hospitals in northern Syria, including Ariha Hospital for Women and Children, supported by SEMA.

The UN team reviewed the medical services provided at the hospital, discussing ways to optimize these services. They also met with patients, discussing their primary needs and listening to their experiences and evaluations of the medical services provided to them in northwest Syria.