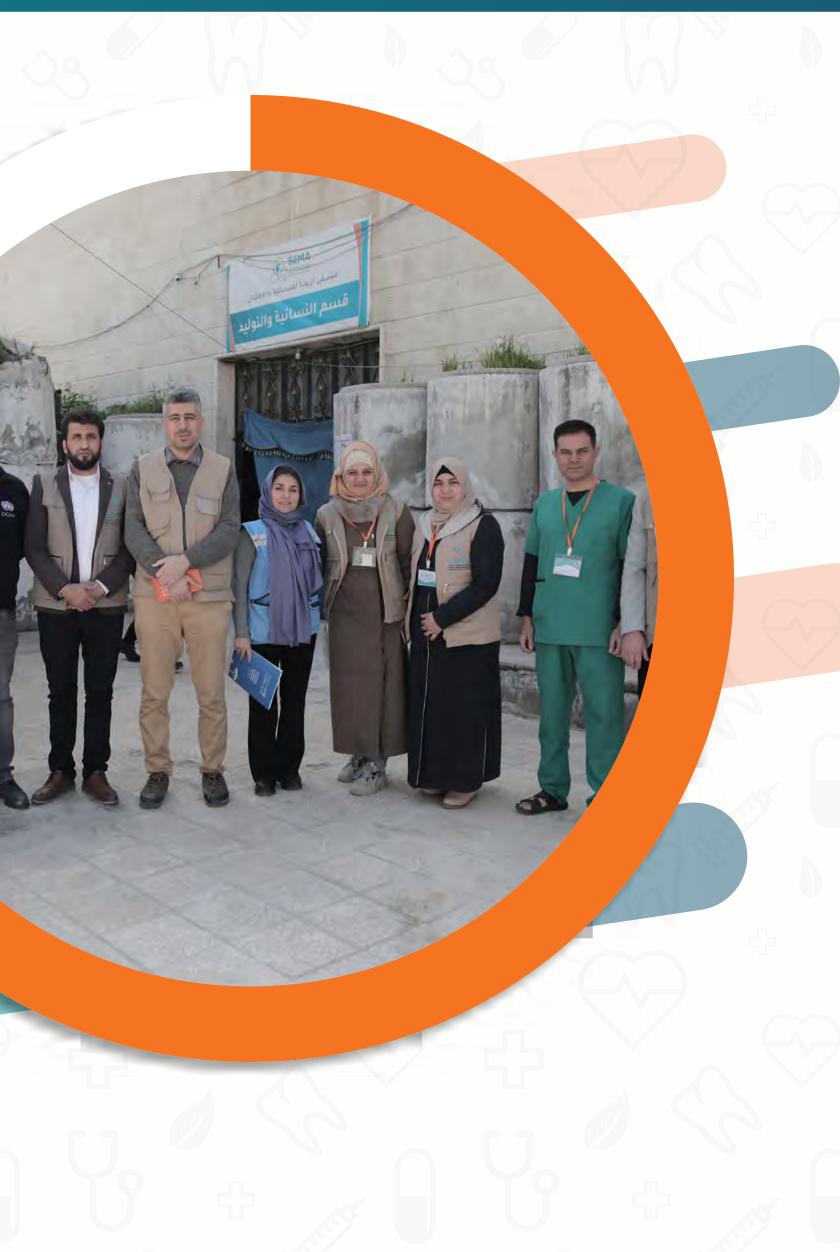

### **UN Team Visit to Ariha Hospital Supported**

### by SEMA

Teams from the United Nations Office for the Coordination of Humanitarian Affairs (OCHA) and the United Nations Population Fund (UNFPA) conducted a field visit to several hospitals in northern Syria, including Ariha Hospital for Women and Children, supported by SEMA.

The UN team reviewed the medical services provided at the hospital, discussing ways to optimize these services. They also met with patients, discussing their primary needs and listening to their experiences and evaluations of the medical services provided to them in northwest Syria.