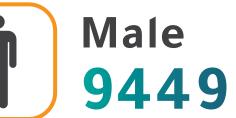

# **Reproductive health**

| S W |                                    |      |
|-----|------------------------------------|------|
|     | Natural<br>deliveries              | 704  |
|     | Caesarean<br>deliveries            | 244  |
|     |                                    |      |
|     | Major surgery                      | 310  |
|     | Minor surgery                      | 5    |
|     |                                    |      |
|     | Radiography                        | 515  |
|     | Laboratory<br>analysis             | 7998 |
|     |                                    |      |
|     | <b>Prescription</b><br>medications | 3040 |
|     | Acceptance                         | 1437 |
|     |                                    |      |

### he Number of Beneficiaries

Π

Female