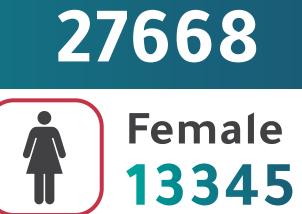

### **Beneficiaries of SEMA projects**

|                                                                                                                                                  | Major surgery               | 867   |
|--------------------------------------------------------------------------------------------------------------------------------------------------|-----------------------------|-------|
|                                                                                                                                                  | Minor surgery               | 648   |
|                                                                                                                                                  |                             |       |
| ÷.                                                                                                                                               | Natural<br>deliveries       | 704   |
|                                                                                                                                                  | Caesarean<br>deliveries     | 244   |
|                                                                                                                                                  |                             |       |
|                                                                                                                                                  | Laboratory<br>analysis      | 24186 |
|                                                                                                                                                  | Radiography                 | 4760  |
|                                                                                                                                                  |                             |       |
|                                                                                                                                                  | Acceptance                  | 3235  |
|                                                                                                                                                  | Prescription<br>medications | 21946 |
| - <del>C</del> <del>-</del> |                             |       |
|                                                                                                                                                  | OPD                         | 54188 |
|                                                                                                                                                  | Dental clinic               | 2379  |
|                                                                                                                                                  |                             |       |

### 59802 Female 35151