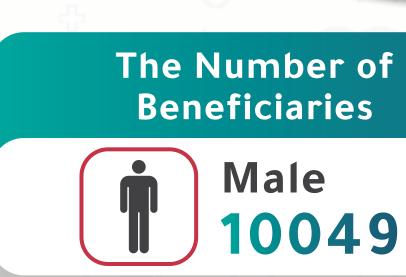

### Surgical hospitals (TRAUMA)

|                   | Major surgery               | 727   |
|-------------------|-----------------------------|-------|
|                   | Minor surgery               | 830   |
|                   |                             |       |
| General Surgery   |                             | 458   |
| Orthopedic Surge  | ry                          | 534   |
| ENT Surgery       |                             | 55    |
| Urology Surgery   |                             | 212   |
| Vascular Surgery  |                             | 37    |
| Maxillary.Surgery |                             | 88    |
| Reconstructive su | rgery                       | 32    |
| Eye Surgery       |                             | 103   |
| Neurology Surger  | у                           | 38    |
|                   |                             |       |
|                   | Radiography 3907            | 3907  |
|                   | Laboratory                  | 11582 |
| $\overline{}$     |                             |       |
|                   | Acceptance                  | 2641  |
|                   | Prescription<br>medications | 9980  |
|                   |                             |       |

SEMA

Female