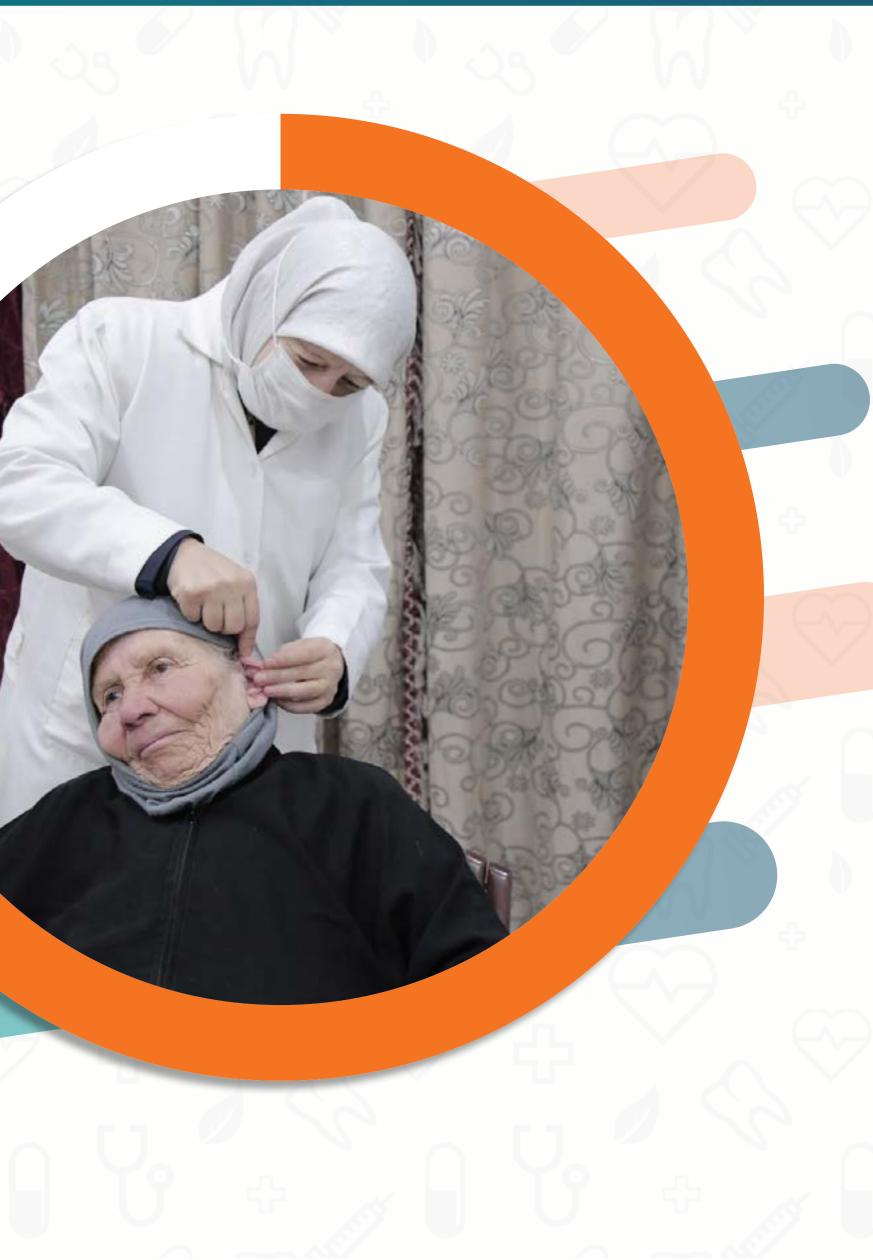

### Three Little Hearts Illuminate Life... Born with Love and Growing with Hope

In a joyful and hopeful event, the Specialized Surgical Hospital in Idlib welcomed three new little lives– beautiful triplets: two boys and one girl. By the grace of God, none of them required resuscitation and their conditions were managed quickly.

They were then transferred to incubators for the necessary care.

For more details