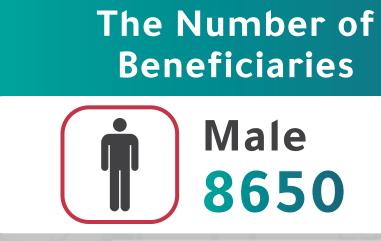

## Surgical hospitals (TRAUMA)

| Major surger                | y 713 |
|-----------------------------|-------|
| Minor surger                | y 671 |
| General Surgery             | 369   |
| Orthopedic Surgery          | 575   |
| ENT Surgery                 | 32    |
| Urology Surgery             | 182   |
| Vascular Surgery            | 34    |
| Maxillary.Surgery           | 42    |
| Reconstructive surgery      | 8     |
| Eye Surgery                 | 72    |
| Cardiothorax Surgery        | 26    |
| Neurology Surgery           | 44    |
| Radiography                 | 3488  |
| Laboratory                  | 11647 |
|                             |       |
| Acceptance                  | 2079  |
| Prescription<br>medications | 7600  |
|                             |       |

16632

Female

7982