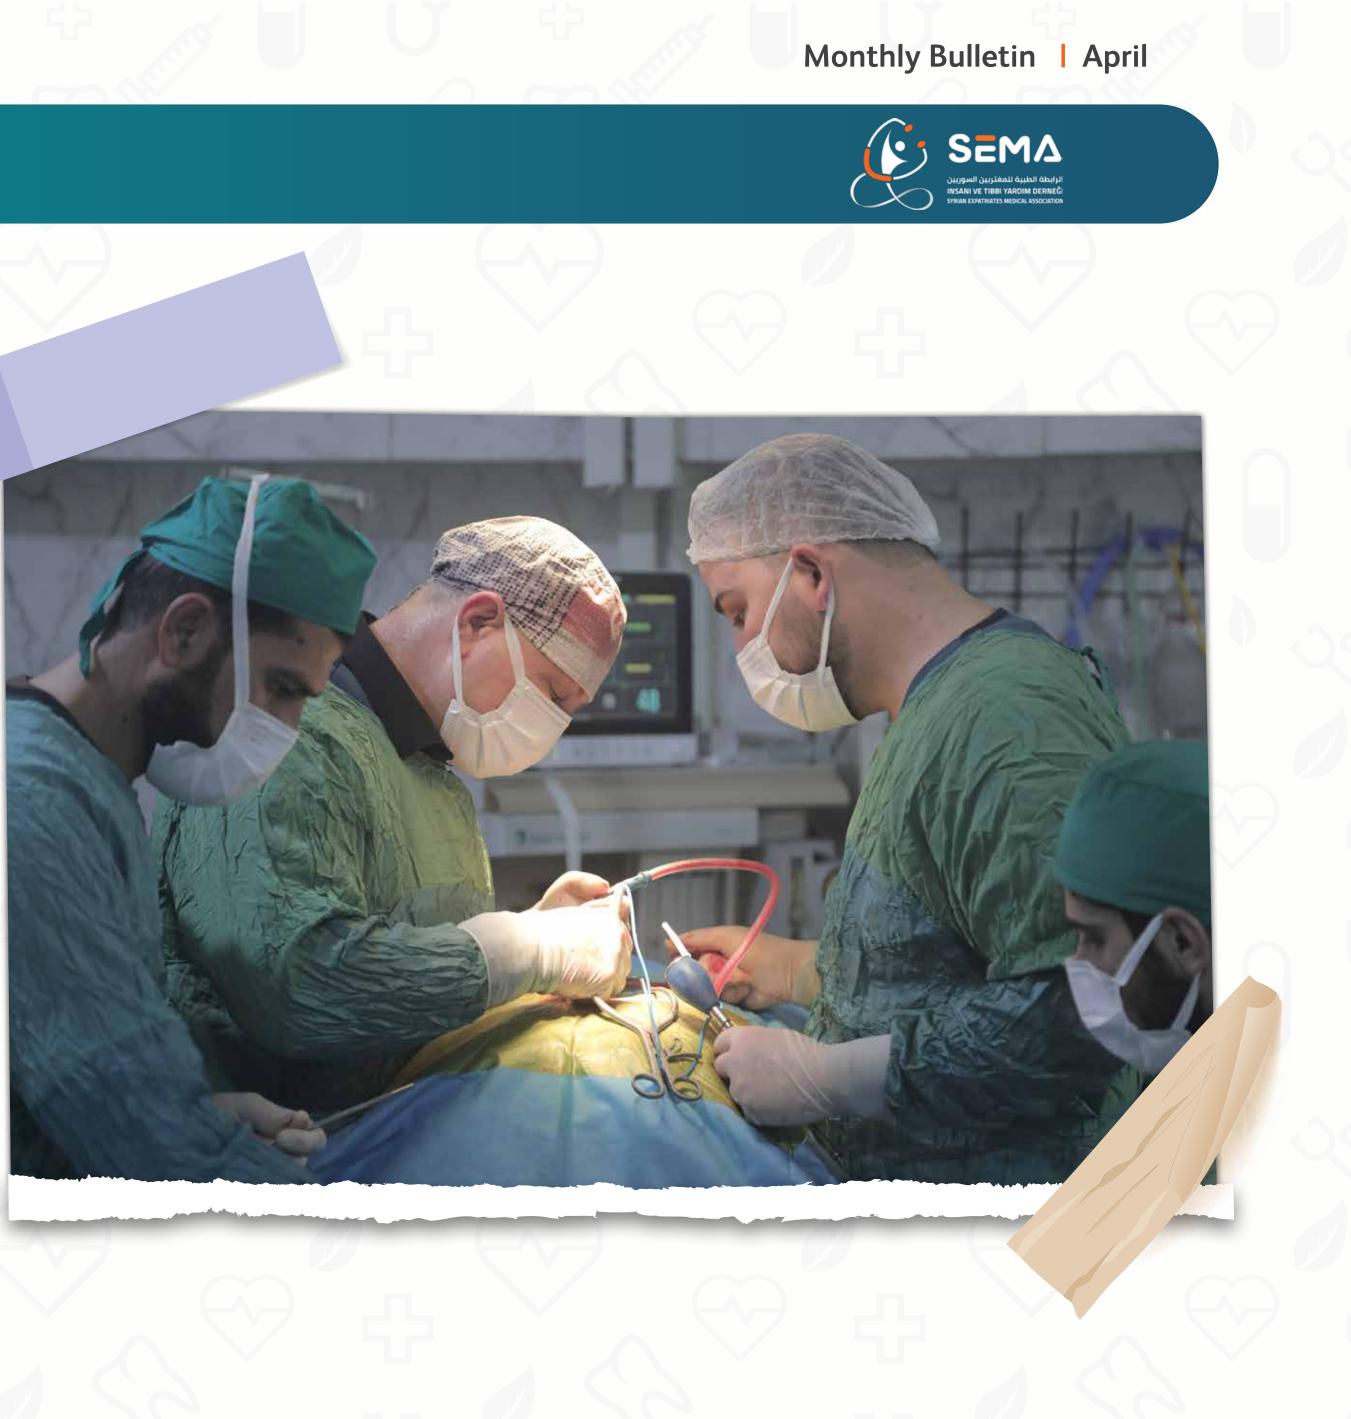

#### **Compassionate Hearts Make the Difference... A Medical Response Saves a Child from Death**

In a critical moment between life and death, a one-and-a-half-yearold child, (H.B), arrived at Martyr Wassim Hassino Hospital in full cardiac and respiratory arrest following a drowning incident.

Without hesitation, the hospital's medical team mobilized all efforts, launching a life-saving mission that embodied the highest values of humanity and dedication.

Cardiopulmonary resuscitation (CPR) was immediately performed, along with suctioning of secretions from the airway and the insertion of a nasogastric tube (NGT) to drain stomach fluids. With precise and rapid back blows and continued resuscitation efforts... hope trembled back to life with the child's faint cries - the sound of life returning.