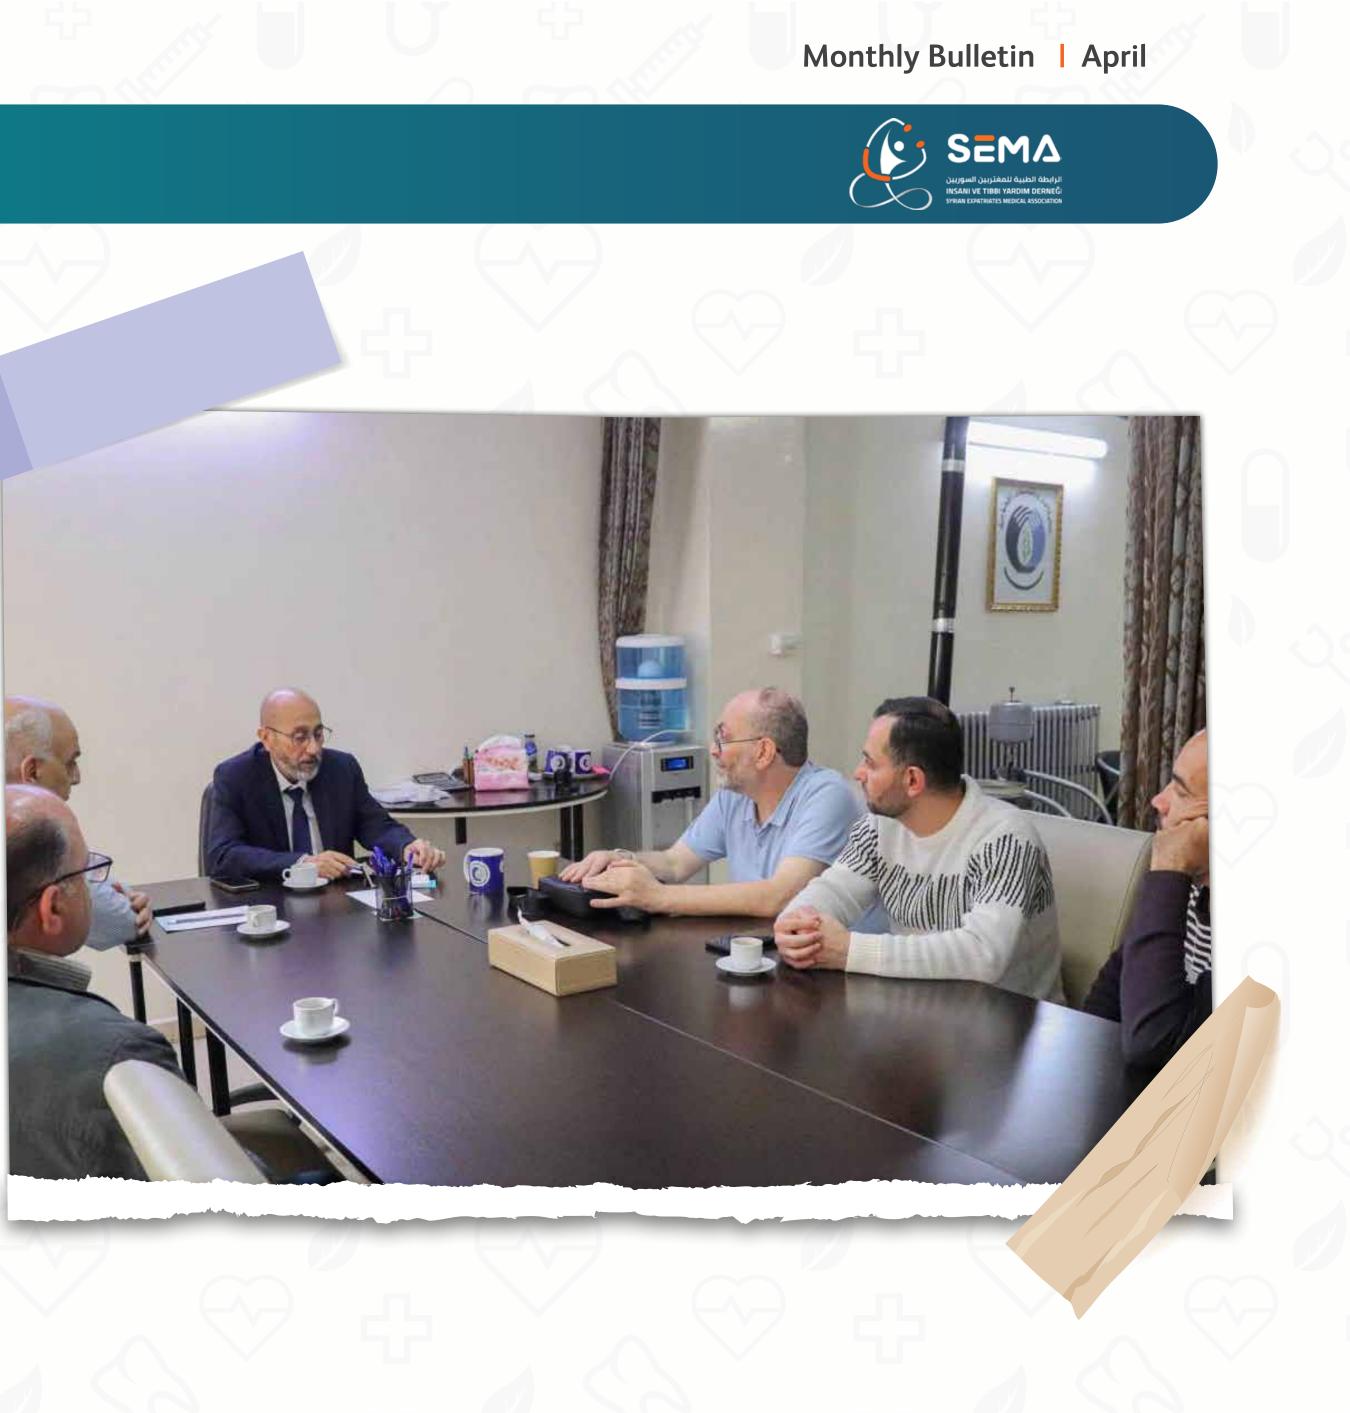

#### **SEMA Explores Collaboration with Al-Birr and Social Services Association in Homs**

A delegation from SEMA, led by Dr. Mohammad Hassan Maghribi, the organization's CEO, visited the Board of Directors of the Al-Birr and Social Services Association yesterday at its headquarters in Homs. The association focuses on providing health and social services to the elderly and people with special needs.

During the meeting, both parties discussed potential areas of joint work and ways to strengthen cooperation to support and serve the local community in Homs Governorate.

The delegation also visited the Dar Al-Saada Home for the Elderly to observe the residents' conditions and assess the quality of services provided.