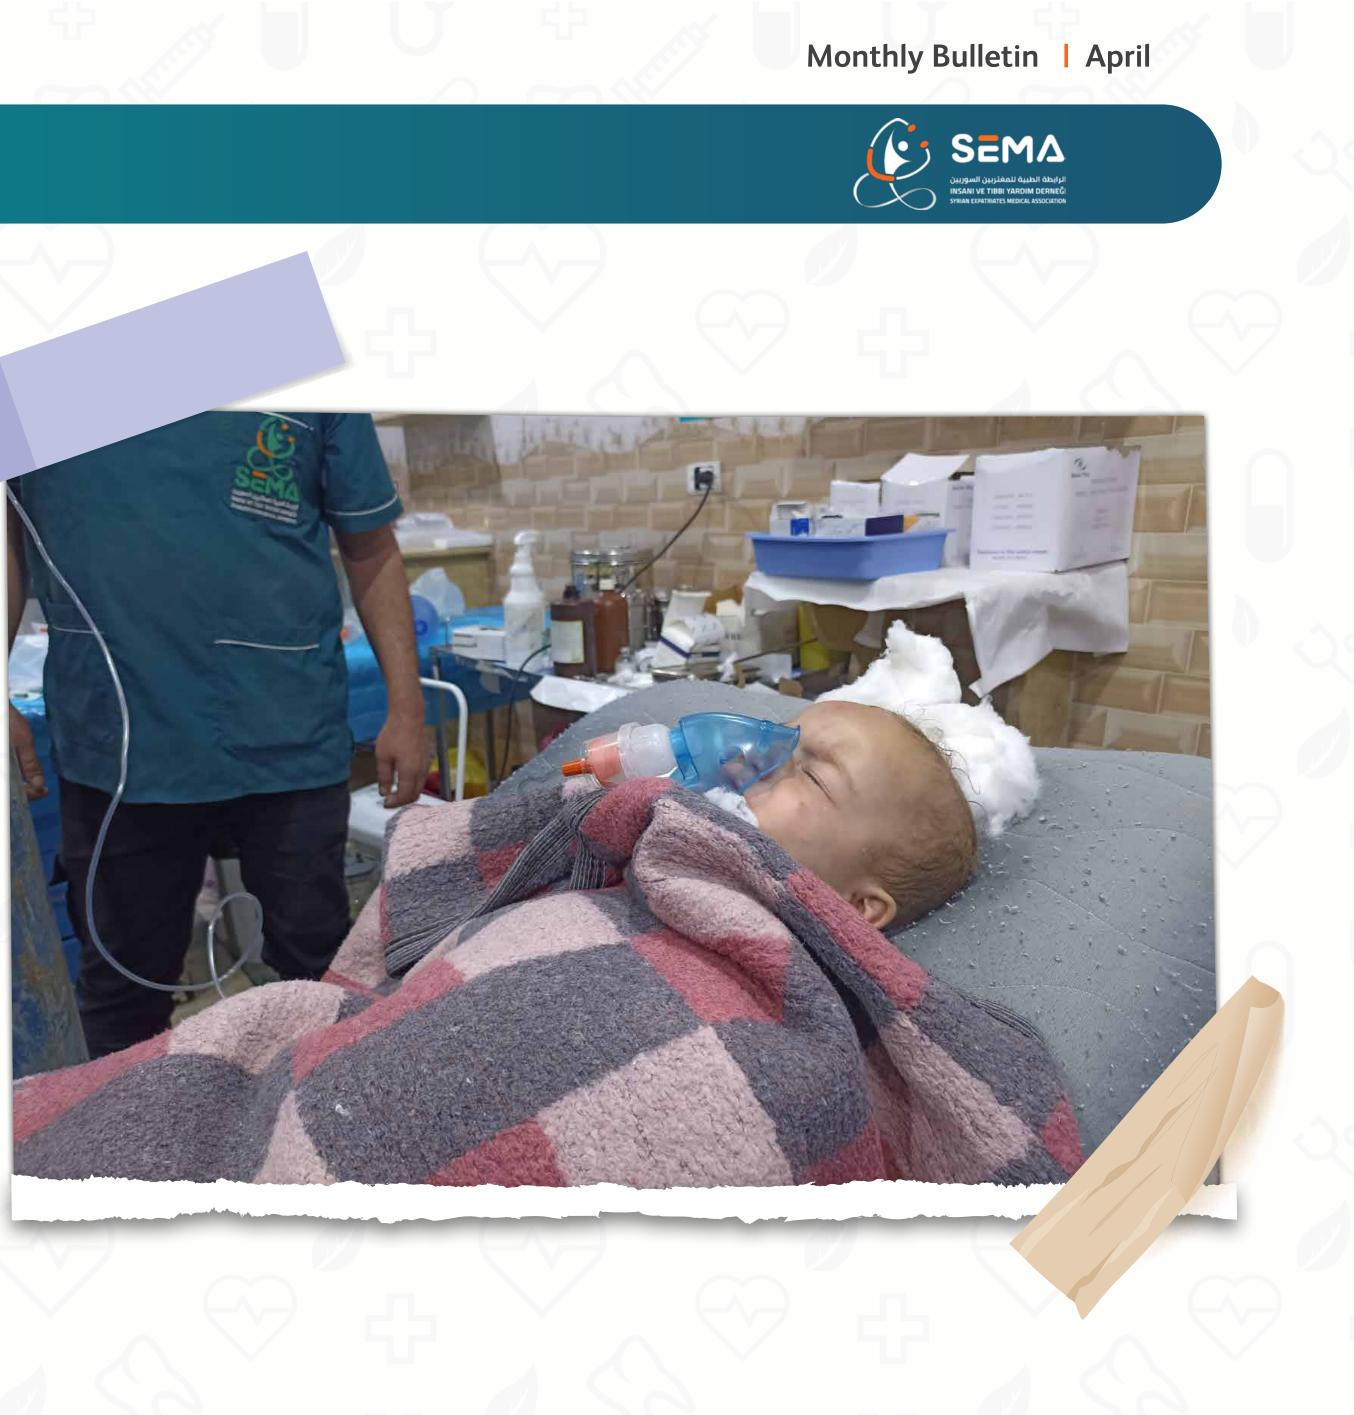

#### **Compassionate Hearts Make the Difference... A Medical Response Saves a Child from Death**

In a critical moment between life and death, a one-and-a-half-yearold child, (H.B), arrived at Martyr Wassim Hassino Hospital in full cardiac and respiratory arrest following a drowning incident.

Without hesitation, the hospital's medical team mobilized all efforts, launching a life-saving mission that embodied the highest values of humanity and dedication.

Cardiopulmonary resuscitation (CPR) was immediately performed, along with suctioning of secretions from the airway and the insertion of a nasogastric tube (NGT) to drain stomach fluids. With precise and rapid back blows and continued resuscitation efforts... hope trembled back to life with the child's faint cries - the sound of life returning.