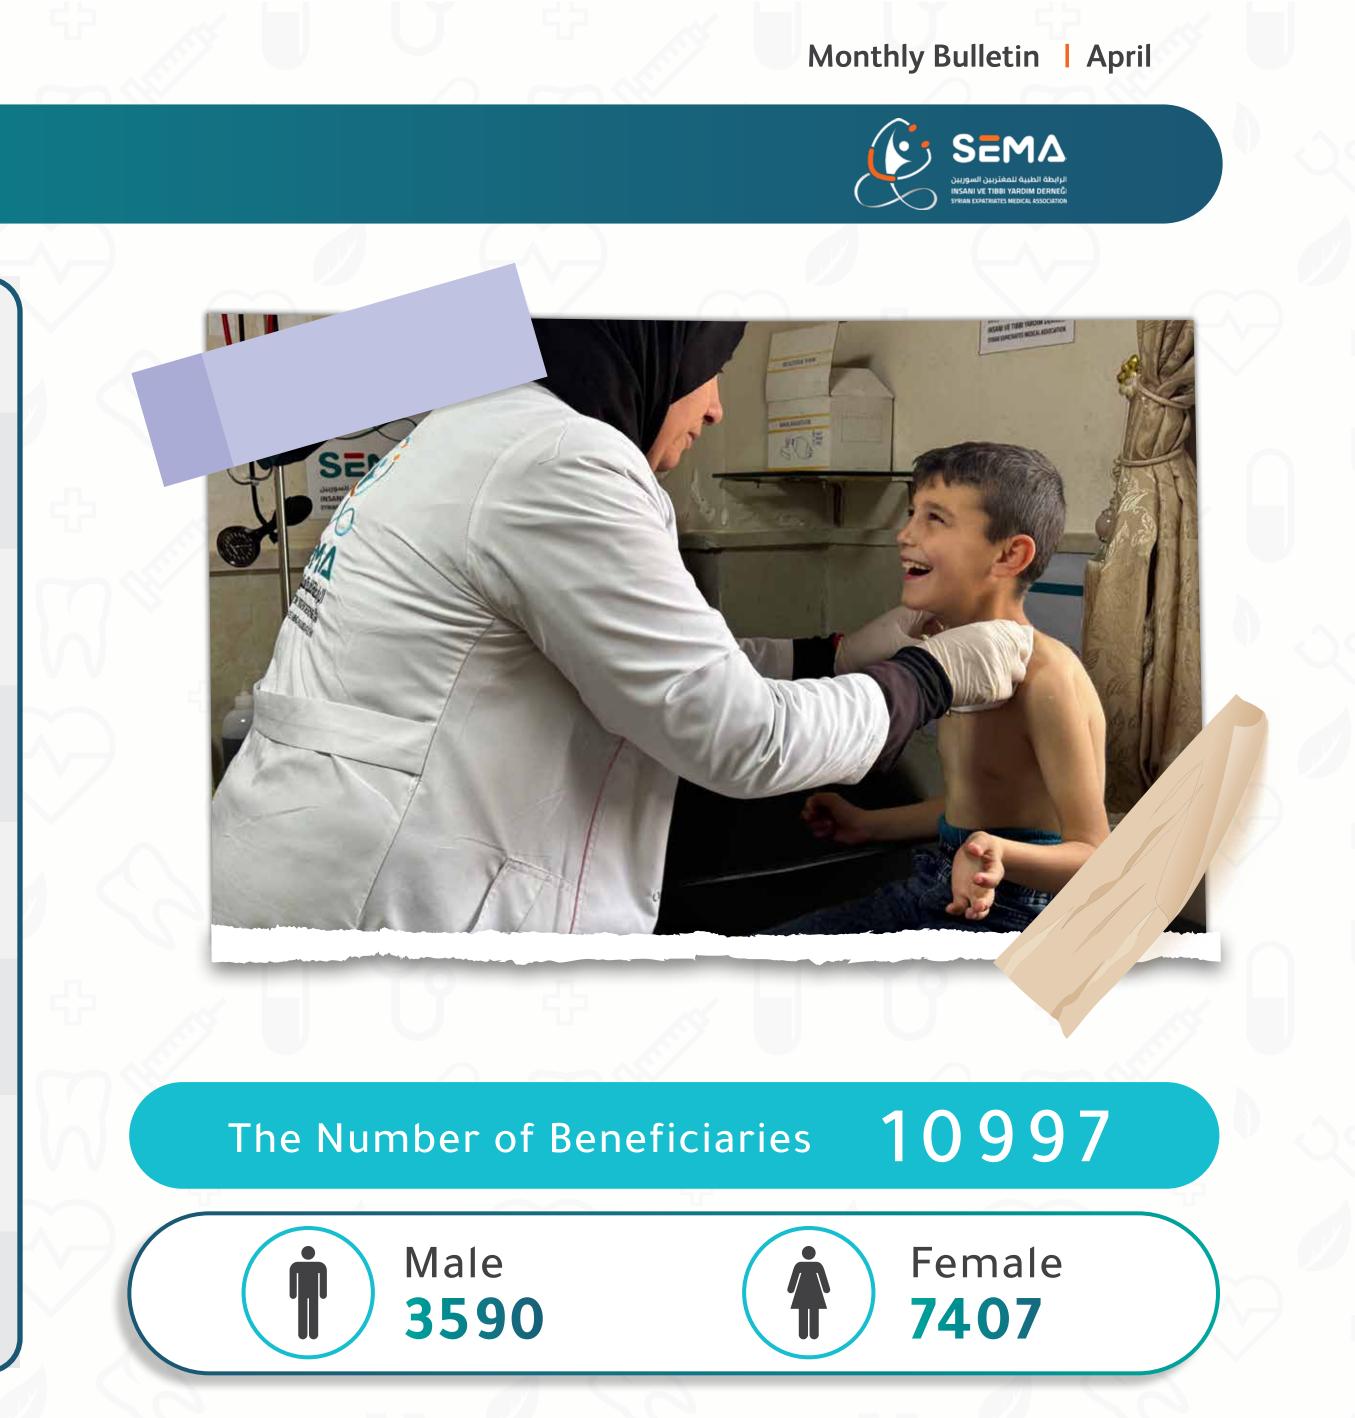

#### **Compassionate Hearts Make the Difference... A Medical Response Saves a Child from Death**

In a critical moment between life and death, a one-and-a-half-yearold child, (H.B), arrived at Martyr Wassim Hassino Hospital in full cardiac and respiratory arrest following a drowning incident.

Without hesitation, the hospital's medical team mobilized all efforts, launching a life-saving mission that embodied the highest values of humanity and dedication.

Cardiopulmonary resuscitation (CPR) was immediately performed, along with suctioning of secretions from the airway and the insertion of a nasogastric tube (NGT) to drain stomach fluids. With precise and rapid back blows and continued resuscitation efforts... hope trembled back to life with the child's faint cries - the sound of life returning.