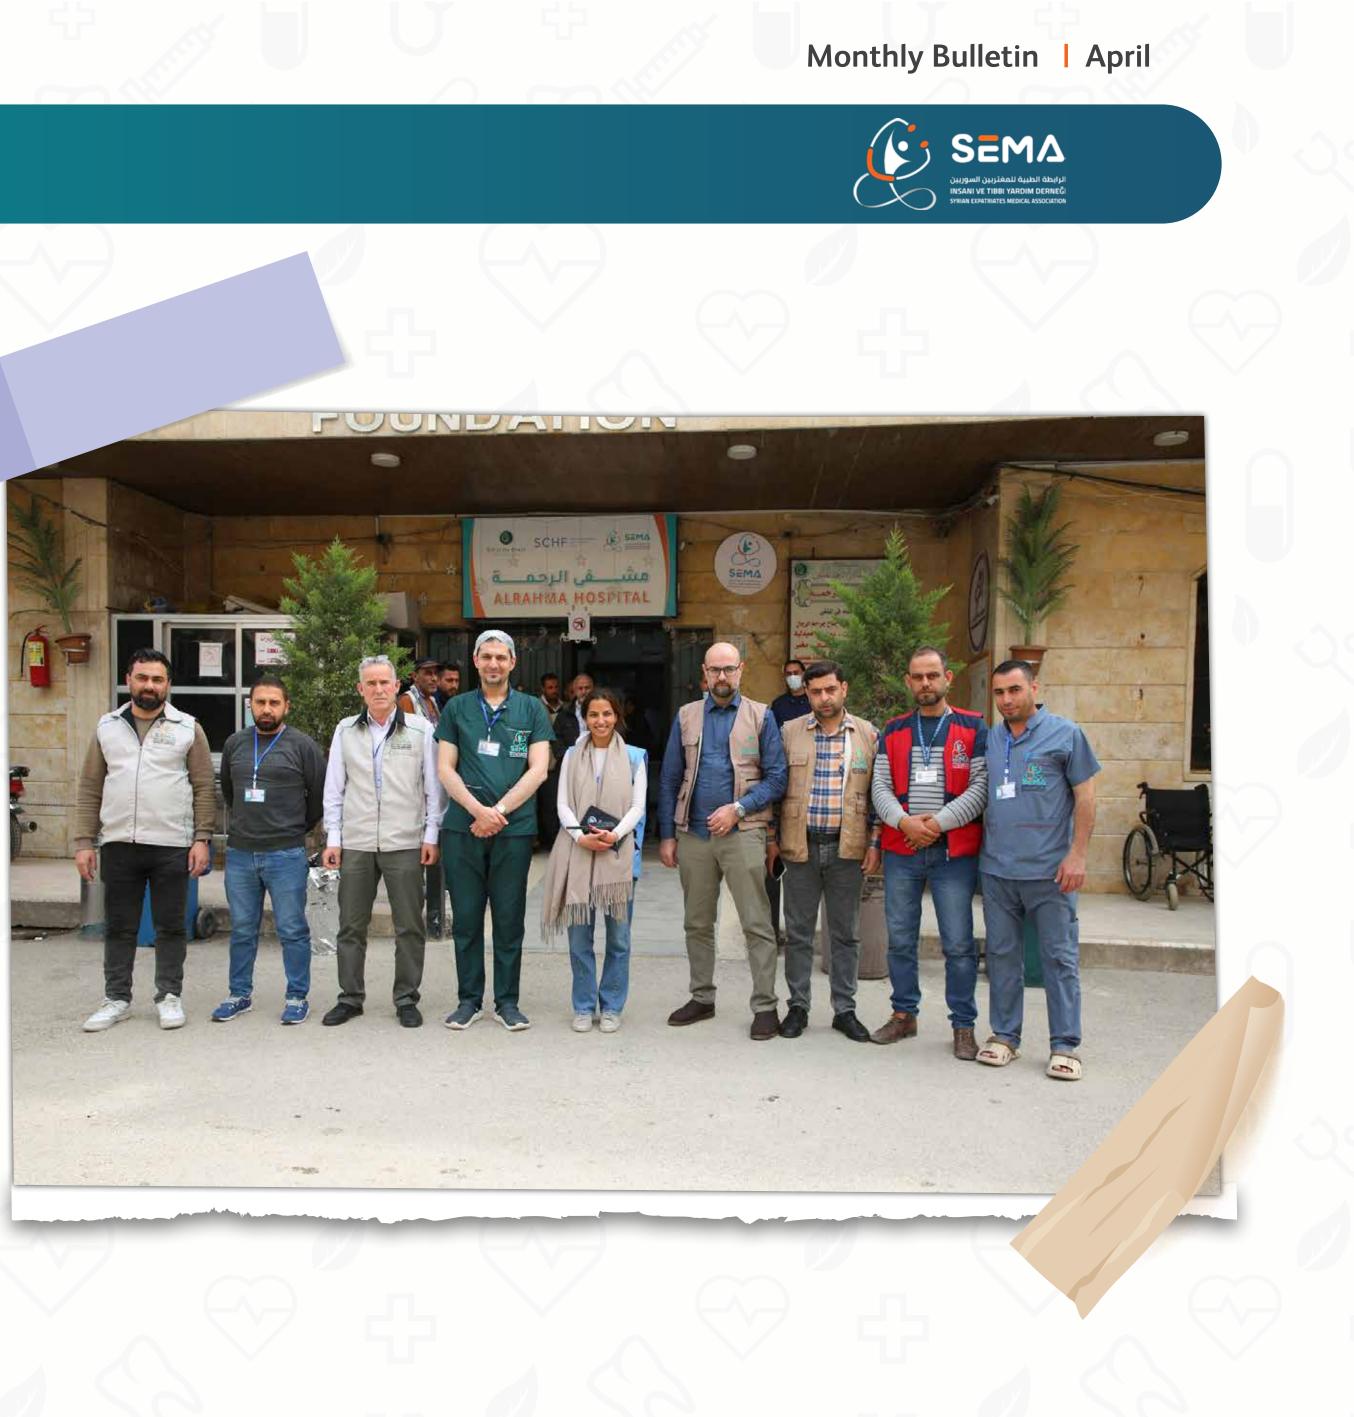

#### **OCHA Field Visit to Al-Rahma Hospital**

A team from the United Nations Office for the Coordination of Humanitarian Affairs (OCHA) conducted a field visit to Al-Rahma Surgical Hospital in Darkoush, which is supported by the Syria Cross-Border Humanitarian Fund and implemented by SEMA.

During the visit, the team toured the facility to assess operations and identify key challenges faced by the medical and administrative staff, with the goal of ensuring service continuity and enhancing quality of care.

Rotana Al-Khatarni, Programs Officer at the Syria Cross-Border Humanitarian Fund, emphasized the hospital's significance by stating:

«This hospital covers a wide geographical area extending approximately between Jisr al-Shughur and Darkoush, making it one of the most important hospitals in the region.» For more details, click here.