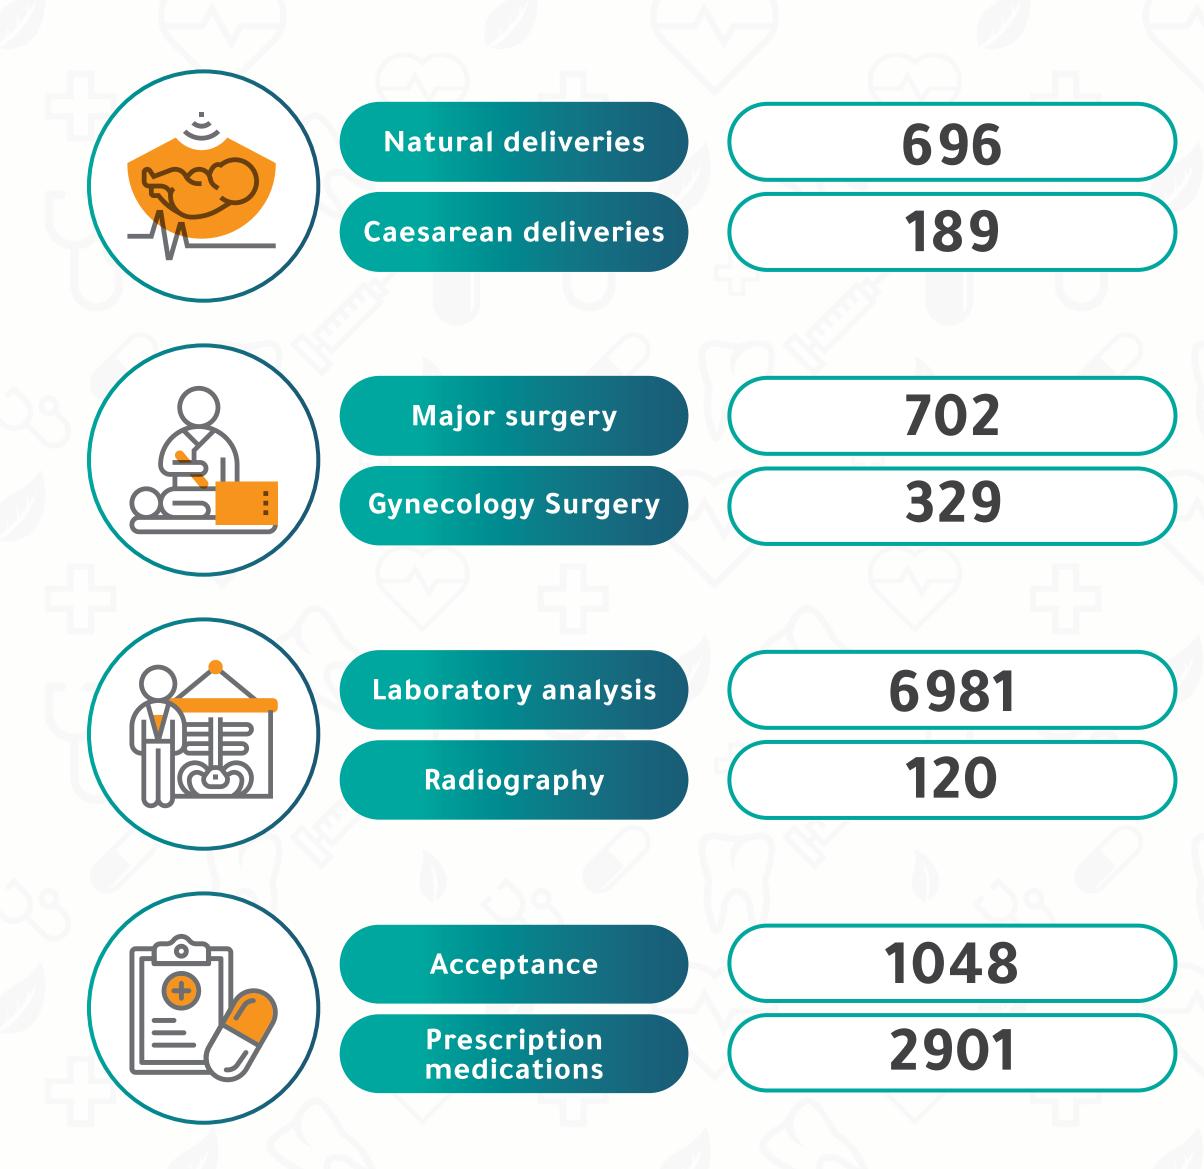

### **Reproductive health**

#### The Number of Beneficiaries

11308

Female **7926** 