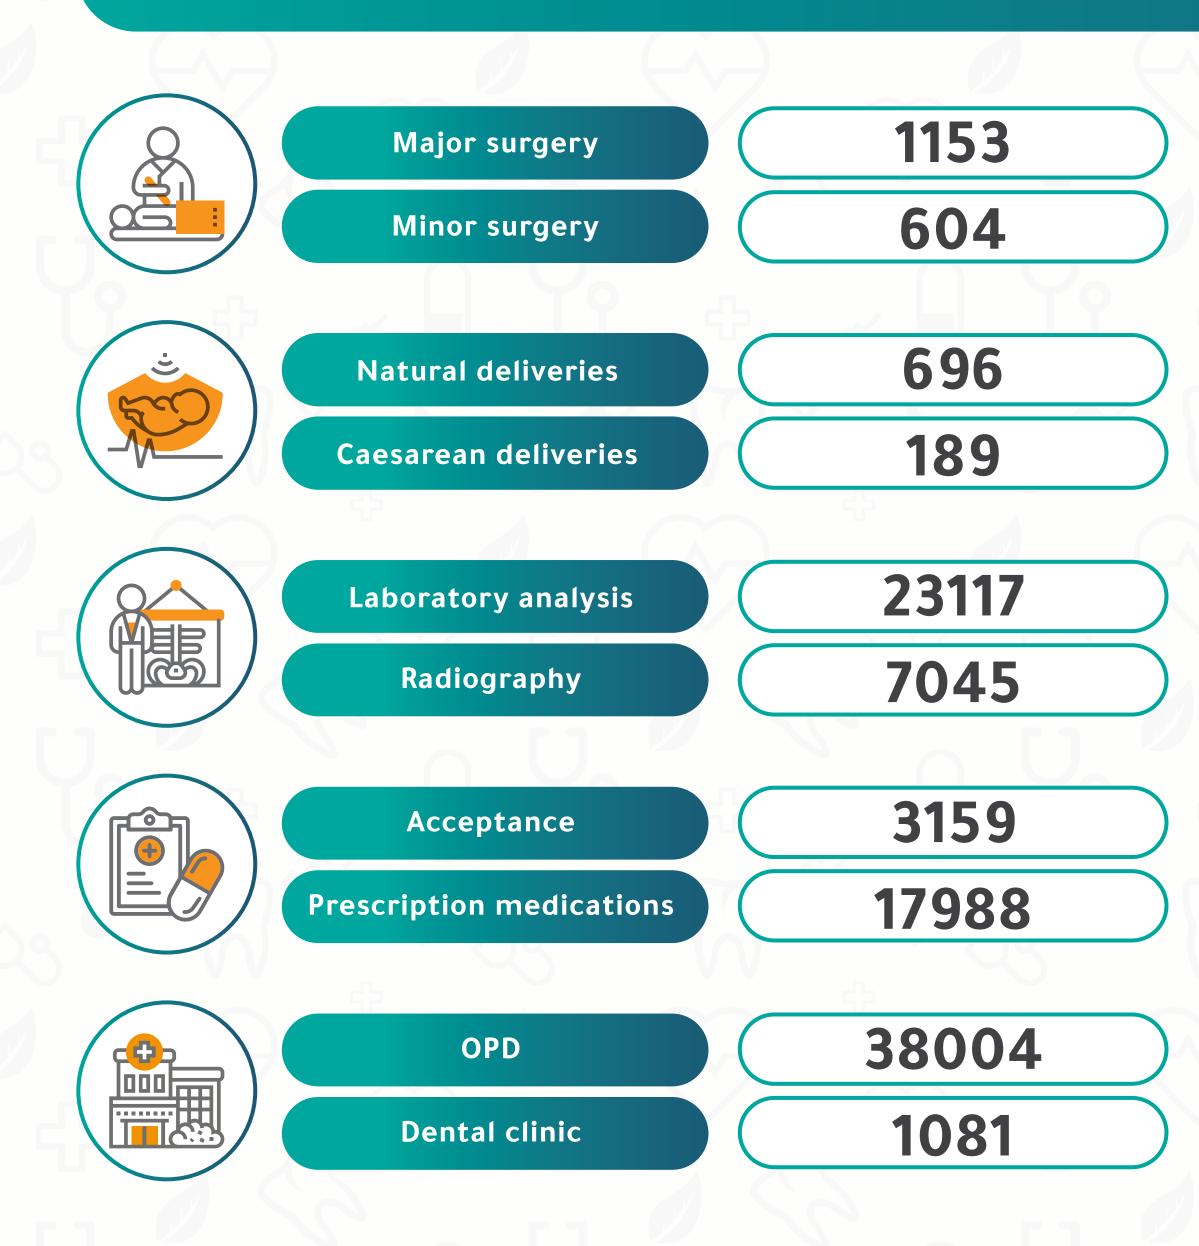

## Surgical hospitals (TRAUMA)

| Major surgery          |                                                                                                                                                                                                                                                                             | 971                                                                                                                                                                                                                                               |                                                                                                                                                                                                                                |
|------------------------|-----------------------------------------------------------------------------------------------------------------------------------------------------------------------------------------------------------------------------------------------------------------------------|---------------------------------------------------------------------------------------------------------------------------------------------------------------------------------------------------------------------------------------------------|--------------------------------------------------------------------------------------------------------------------------------------------------------------------------------------------------------------------------------|
| Minor surgery          |                                                                                                                                                                                                                                                                             | 766                                                                                                                                                                                                                                               |                                                                                                                                                                                                                                |
| General Surgery        |                                                                                                                                                                                                                                                                             |                                                                                                                                                                                                                                                   | 536                                                                                                                                                                                                                            |
| Orthopedic Surgery     |                                                                                                                                                                                                                                                                             |                                                                                                                                                                                                                                                   | 638                                                                                                                                                                                                                            |
| ENT Surgery            |                                                                                                                                                                                                                                                                             |                                                                                                                                                                                                                                                   | 101                                                                                                                                                                                                                            |
| Urology Surgery        |                                                                                                                                                                                                                                                                             |                                                                                                                                                                                                                                                   | 203                                                                                                                                                                                                                            |
| Vascular Surgery       |                                                                                                                                                                                                                                                                             |                                                                                                                                                                                                                                                   | 36                                                                                                                                                                                                                             |
| Maxillary.Surgery      |                                                                                                                                                                                                                                                                             |                                                                                                                                                                                                                                                   | 66                                                                                                                                                                                                                             |
| Reconstructive surgery |                                                                                                                                                                                                                                                                             |                                                                                                                                                                                                                                                   | 0                                                                                                                                                                                                                              |
| Eye Surgery            |                                                                                                                                                                                                                                                                             |                                                                                                                                                                                                                                                   | 117                                                                                                                                                                                                                            |
| Cardiothorax Surgery   |                                                                                                                                                                                                                                                                             |                                                                                                                                                                                                                                                   | 0                                                                                                                                                                                                                              |
| Neurology Surgery      |                                                                                                                                                                                                                                                                             |                                                                                                                                                                                                                                                   | 40                                                                                                                                                                                                                             |
| Laboratory analysis    |                                                                                                                                                                                                                                                                             | 14320                                                                                                                                                                                                                                             |                                                                                                                                                                                                                                |
| Radiography            |                                                                                                                                                                                                                                                                             | 7438                                                                                                                                                                                                                                              |                                                                                                                                                                                                                                |
| -t-                    |                                                                                                                                                                                                                                                                             | - t                                                                                                                                                                                                                                               |                                                                                                                                                                                                                                |
| Acceptance             |                                                                                                                                                                                                                                                                             | 2503                                                                                                                                                                                                                                              |                                                                                                                                                                                                                                |
| Prescription medicatio | ns                                                                                                                                                                                                                                                                          | 11623                                                                                                                                                                                                                                             |                                                                                                                                                                                                                                |
|                        | Minor surgery<br>General Surgery<br>Orthopedic Surgery<br>ENT Surgery<br>Urology Surgery<br>Vascular Surgery<br>Maxillary.Surgery<br>Reconstructive surgery<br>Eye Surgery<br>Cardiothorax Surgery<br>Neurology Surgery<br>Laboratory analysis<br>Radiography<br>Acceptance | Minor surgery   General Surgery   Orthopedic Surgery   ENT Surgery   Urology Surgery   Vascular Surgery   Maxillary.Surgery   Reconstructive surgery   Eye Surgery   Cardiothorax Surgery   Neurology Surgery   Laboratory analysis   Radiography | Minor surgery766General SurgeryOrthopedic SurgeryENT SurgeryUrology SurgeryVascular SurgeryMaxillary.SurgeryReconstructive surgeryEye SurgeryCardiothorax SurgeryNeurology SurgeryLaboratory analysisRadiographyAcceptance2503 |